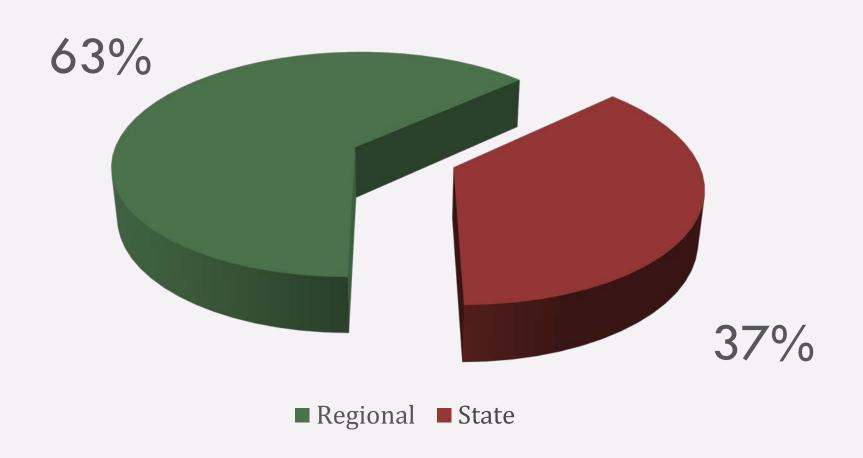

# **Mining Tax Revenue**

## **IRRRB** Funds

**Annual** 

**Trust Fund** 

\$37<sub>Million</sub>

\$142<sub>Million</sub>