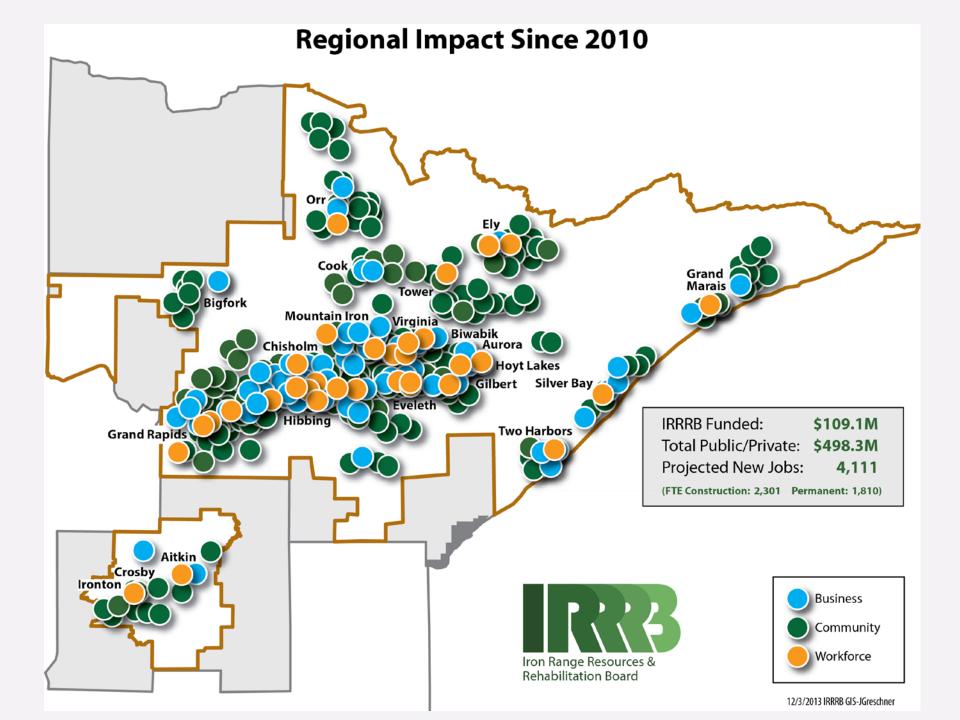

#### Latest news

 Better IRRRB Task Force to hold Public Input Forums

The forums will offer an opportunity for the public to provide feedback and input about new structure and governance models for the Douglas J. johnson Trust Fund and the IRRRE.

Watch the fall edition of IRRRB Update!

Highlights include local job creation at Defroit Diesel Remanufacturing, International business connections with Canada and a look at the Residential Redevelopment Program.